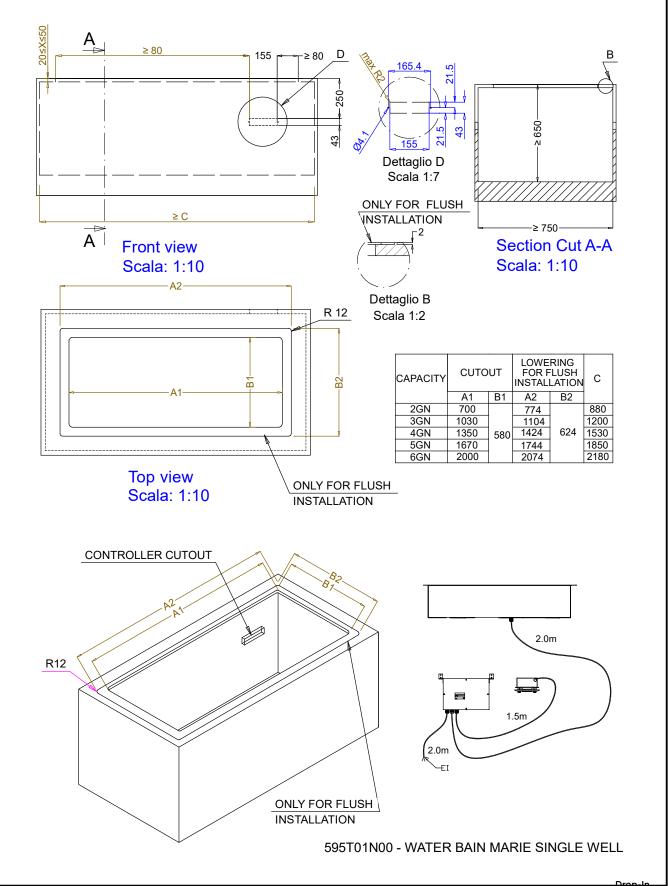

### **Main Features**

- Electronic overheating protection.
- Designed to serve the food in gastronorm containers.
- Suitable for GN 1/1 containers with a maximum height of 200 mm.
- Automatic water refill guarantees constant heating performances and prevent unit breakage.
- Precise temperature control and setting at 0,1°C .
- As standard the product comes with digitally controlled thermostat which is in line of HACCP norms and provides visual alarm as a warning of the increasing or decreasing temperatures.
- Designed to work with both hot and cold inlet water.
- It is possible to transform one of the GNs to soup dispenser with the available accessory.
- CB and CE certifed by a third party notified body.
- Designed to be positioned in flush installation providing improved cleanability and suitable for modern design installations.
- Available drop-in dimensions: 2, 3, 4, 5, 6 GN.
- Food introduced at the correct temperature maintains its core temperature according to Afnor Standards.

## Construction

- Heating elements connected to the well bottom include safety thermostat.
- Well bottom is inclined to facilitate water drainage.
- IPx4 water protection.
- Well in 304 AISI stainless steel with rounded corners to facilitate cleaning operations. The well is also equipped with a drain hole.
- Electronic control with temperature display.