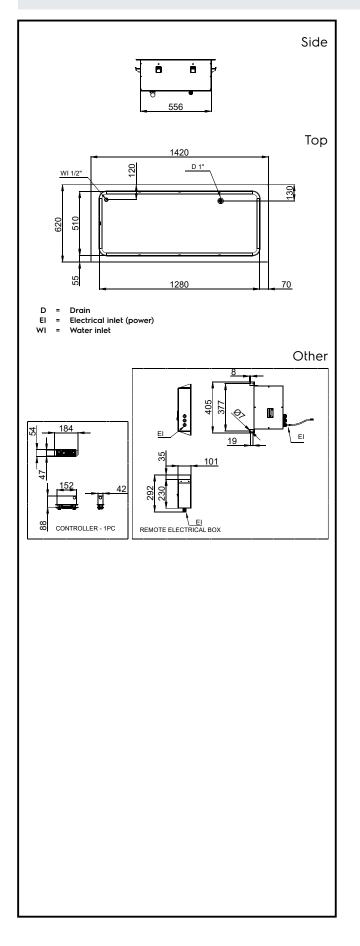

### Electric

| Supply voltage:<br>Electrical power max:            | 220-240 V/1N ph/50/60<br>Hz<br>3.02 kW |
|-----------------------------------------------------|----------------------------------------|
| Water:                                              |                                        |
| Drain line size:<br>Water inlet "CW"<br>connection: | 1"<br>1/2"                             |
| Key Information:                                    |                                        |
| External dimensions,<br>Width:                      | 1420 mm                                |
| External dimensions,<br>Depth:                      | 620 mm                                 |
| External dimensions,<br>Height:                     | 260 mm                                 |
| Net weight:                                         | 34.6 kg                                |
| Shipping weight:                                    | 60 kg                                  |
| Shipping height:                                    | 380 mm                                 |
| Shipping width:                                     | 660 mm                                 |
| Shipping depth:                                     | 1460 mm                                |
| Shipping volume:                                    | 0.37 m³                                |
| Set temperature:                                    | +85 / +95 °C                           |
| Sustainability                                      |                                        |
| Noise level:                                        | 0 dBA                                  |